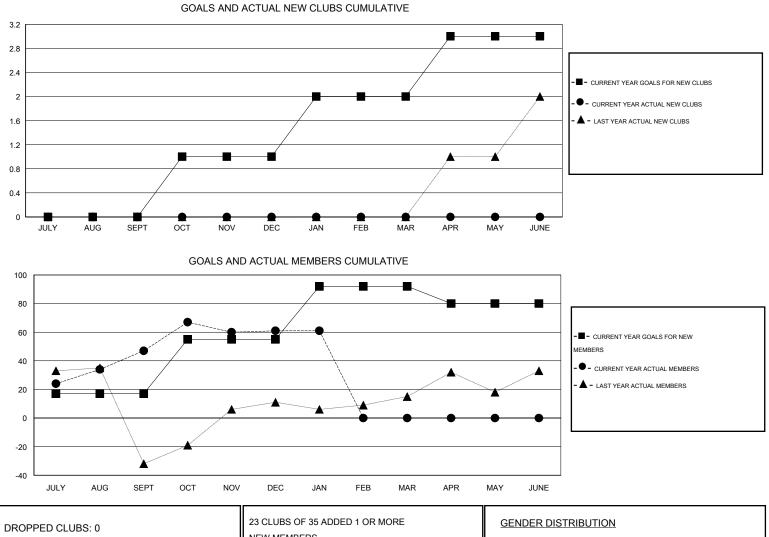

## GMT: Gary Wong

| GMT: Gary             | Wong | LOCATION CALIFORNIA |           |                  |                  |                       |                    |                                     |                    | GMT CA 1         |  |
|-----------------------|------|---------------------|-----------|------------------|------------------|-----------------------|--------------------|-------------------------------------|--------------------|------------------|--|
|                       |      |                     | Clubs     |                  |                  | Members               |                    |                                     |                    |                  |  |
| RESULTS FOR 2014-2015 |      |                     |           |                  |                  | RESULTS FOR 2014-2015 |                    |                                     |                    |                  |  |
| QUARTER               | N    | EW CLUB<br>GOAL     | NEW CLUBS | DROPPED<br>CLUBS | NET<br>GAIN/LOSS | QUARTER               | NEW MEMBER<br>GOAL | CHARTER AND<br>NEW MEMBERS<br>ADDED | DROPPED<br>MEMBERS | NET<br>GAIN/LOSS |  |
| JULY/AUG/SEPT         |      | 0                   | 0         | 0                |                  | JULY/AUG/SEPT         | 17                 | 89                                  | 42                 | 47               |  |
| OCT/NOV/DEC           |      | 1                   | 0         | 0                | 0                | OCT/NOV/DEC           | 38                 | 67                                  | 53                 | 14               |  |
| JAN/FEB/MAR           |      | 1                   | 0         | 0                | 0                | JAN/FEB/MAR           | 37                 | 10                                  | 10                 | 0                |  |
| APR/MAY/JUNE          |      | 1                   | 0         | 0                | 0                | APR/MAY/JUNE          | -12                | 0                                   | 0                  | 0                |  |

| DROPPED CLUBS: 0 |     | 23 CLUBS OF 35 ADDED 1 OR MORE | GENDER DISTRIBUTION |              |     |
|------------------|-----|--------------------------------|---------------------|--------------|-----|
|                  |     | NEW MEMBERS                    | MALE                | 715 (54.96%) |     |
|                  |     |                                | FEMALE              | 586 (45.04%) |     |
| DROPPED MEMBERS  |     |                                |                     |              |     |
| DECEASED         | 8   | CLICK HERE FOR HEALTH          |                     |              |     |
| CLUB CANCELLED   | 0   | ASSESSMENT DATA                | FAMILY UNIT MEMBERS | 5            | 226 |
| OTHER            | 97  |                                | HEAD OF HOUSEHOLD   | 111          |     |
| TOTAL            | 105 |                                | NON-HEAD OF HOUSE   | HOLD         | 115 |
|                  |     | -                              |                     |              |     |